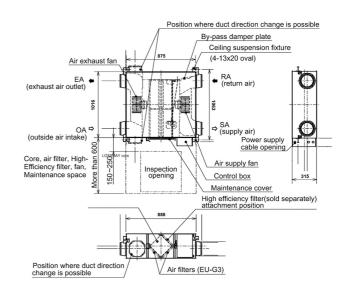

-1.00-1.25 |
| Power Input (W) - ExLo-Lo-Hi-ExHi                                   | 95-190-228-286      |
| Temperature Exchange Efficiency (%) -<br>ExLo-Lo-Hi-ExHi            | 86-81-78-78         |
| Enthalpy Exchange Efficiency Heating (%) -<br>ExLo-Lo-Hi-ExHi       | 78-71-?-?           |
| Enthalpy Exchange Efficiency Cooling (%) -<br>ExLo-Lo-Hi-ExHi       | 77-68-66.5-?        |
| Dimensions (mm) - W-D-H                                             | 1016-888-315        |
| Weight (kg)                                                         | 32                  |
| Duct Size (mm)                                                      | 200                 |
|                                                                     |                     |

### DIMENSIONS

#### LGH-50RX5-E





## Telephone: 01707 282880 Fax: 01707 278881 Email: airconditioning@meuk.mee.com Website: http://www.airconditioning.mitsubishielectric.co.uk

Country of origin: United Kingdom – Japan – Thailand – Malaysia. (D) Mitsubishi Electric Europe 2013. Mitsubishi and Mitsubishi Electric are trademarks of Mitsubishi Electric Europe B.V. The company reserves the right to make any variation in technical specification to the equipment described, or to withdraw or replace products without prior notification or public announcement. Mitsubishi Electric is constantly developing and improving its products. All descriptions, illustrations, drawings and specifications in this publication present only general particulars and shall not form part of any contract. All goods are supplied subject to the Compan